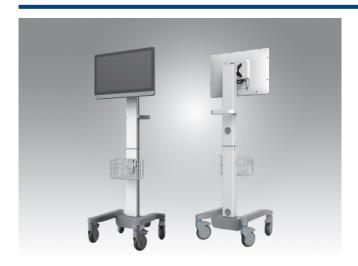

## **AMis-30EP Pole Cart**

## **Features**

- IPX1-rated protection from water ingress
- Built-in cable management minimizes trip hazard
- Tilt-resistant base with sturdy center pole
- Multi-purpose utility basket for storage
- 4" casters and round tread wheels ensure easy portability
- Can be rapidly assembled