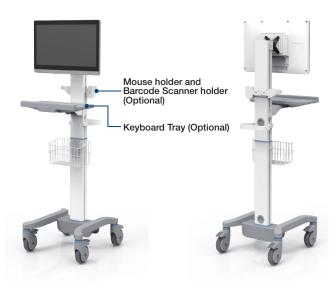

## **Order Information**

| Part Number       | Product Description                                          |
|-------------------|--------------------------------------------------------------|
| AMIS-30E-1P1-Z3NE | With basket and handle (without monitor)                     |
| AMIS-30E-KB-01-AE | Keyboard tray w/ individual packing                          |
| AMIS-30E-MB-00-AE | Mouse holder and Barcode Scanner holder w/individual packing |
| AMIS-50-TC-30-AE  | Trash Can w/ individual packing                              |