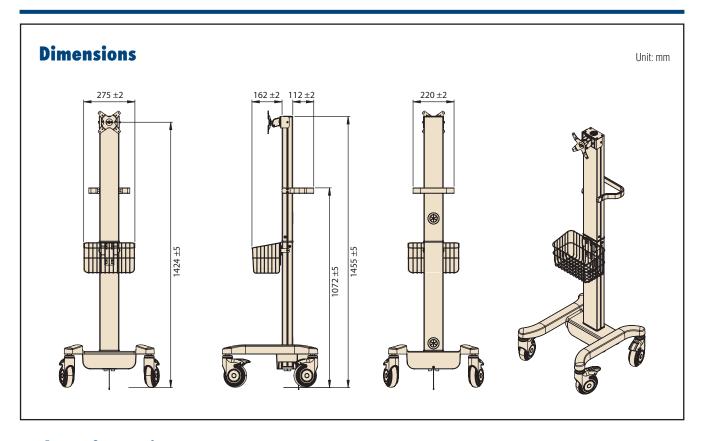

## **Specifications**

| Category  | Attribute               | AMIS-30EP                                                                        |
|-----------|-------------------------|----------------------------------------------------------------------------------|
| Base Cart | Footprint               | 20" x 19" (512 x 482 mm)                                                         |
|           | Height                  | 1400 mm                                                                          |
|           | weight                  | 15kg/33 lb                                                                       |
|           | Casters                 | 125 mm x 125 mm (Anti-Static Medical casters, two locking, two non-locking)      |
|           | Height Adjustment Range | Fix                                                                              |
|           | Display Holder          | Standard VESA Mount (VESA 75/75; VESA 100/100); Weight capacity: max. 27lb/ 12kg |
|           | Basket                  | L280 x W140 x H160mm                                                             |
|           | Handle space            | 200 x 102mm                                                                      |