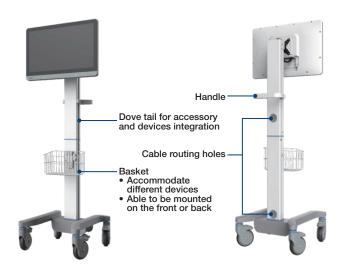

## **Features**

- IPX1-rated protection from water ingress
- Built-in cable management minimizes trip hazard
- Tilt-resistant base with sturdy center pole
- Multi-purpose utility basket for storage
- 4" casters and round tread wheels ensure easy portability
- Can be rapidly assembled