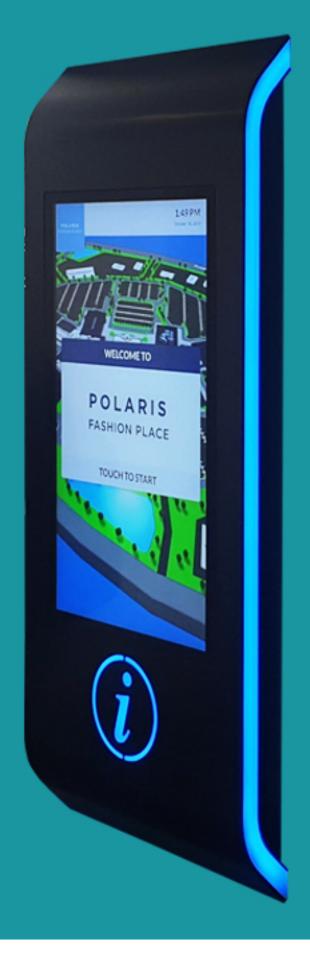

## Contour

The Contour from 10 Squared has been designed to give a contemporary and slimline aesthetic to interactive wayfinding allowing your content and brand to take centre stage.

## **Features**

The Contour utilises a flush fitting PCAP touchscreen availabile in a variety of sizes from 32 inch to 55 inch and includes eye catching LED illumination.

Using industrial grade LCD panels and rugged PC technology ensures that the unit is suitable for prolonged hours of use in harsh public realm environments.

## Construction

The fabricated aluminium housing and integration of all technology within, allow the Contour to be a purely independent proposition with little need for additional infrastructure.

With an architectural powder coat finish of choice and the addition of LED illumination and vinyl options, the Fresco can be easily adapted to suit any individual brand requirement.