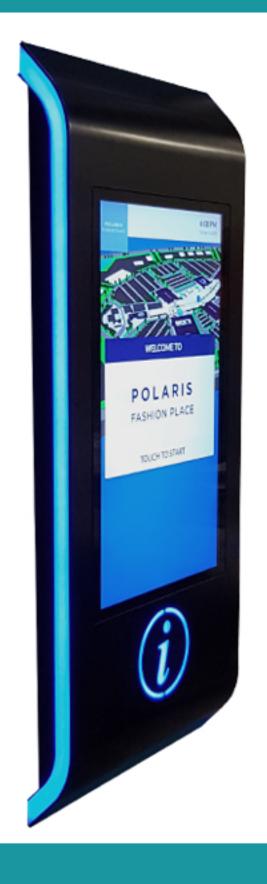

## Contour

The Contour from 10 Squared has been designed to give a contemporary and slimline aesthetic to interactive wayfinding allowing your content and brand to take centre stage.

## **Features**

The Contour utilises a flush fitting PCAP touchscreen availabile in a variety of sizes from 32 inch to 55 inch and includes eye catching LED illumination.

Using industrial grade LCD panels and rugged PC technology ensures that the unit is suitable for prolonged hours of use in harsh public realm environments.

## Construction

The fabricated aluminium housing and integration of all technology within, allow the Contour to be a purely independent proposition with little need for additional infrastructure.

With an architectural powder coat finish of choice and the addition of LED illumination and vinyl options, the Fresco can be easily adapted to suit any individual brand requirement.