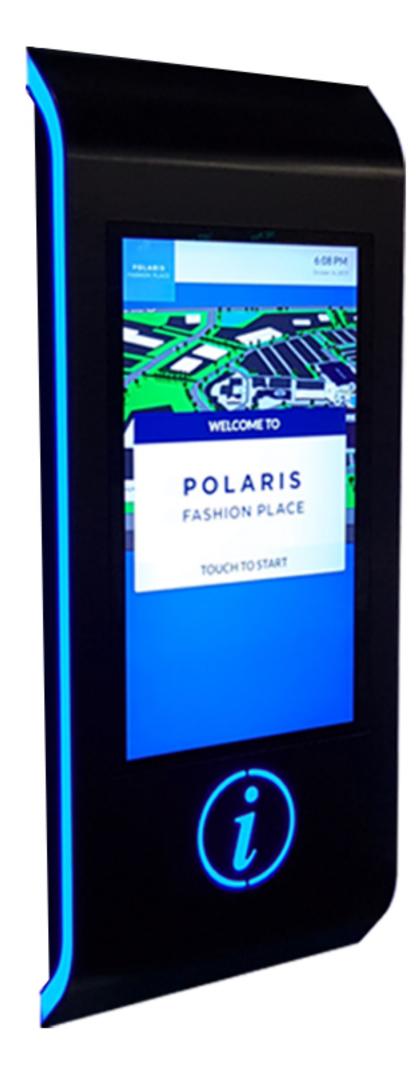

## Contour

The Contour from 10 Squared has been designed to give a contemporary and slimline aesthetic to interactive wayfinding allowing your content and brand to take centre stage.

## **Features**

The Contour utilises a flush fitting PCAP touchscreen availabile in a variety of sizes from 32 inch to 55 inch and includes eye catching LED illumination.

Using industrial grade LCD panels and rugged PC technology ensures that the unit is suitable for prolonged hours of use in harsh public realm environments.

## Construction

The fabricated aluminium housing and integration of all technology within, allow the Contour to be a purely independent proposition with little need for additional infrastructure.

With an architectural powder coat finish of choice and the addition of LED illumination and vinyl options, the Fresco can be easily adapted to suit any individual brand requirement.