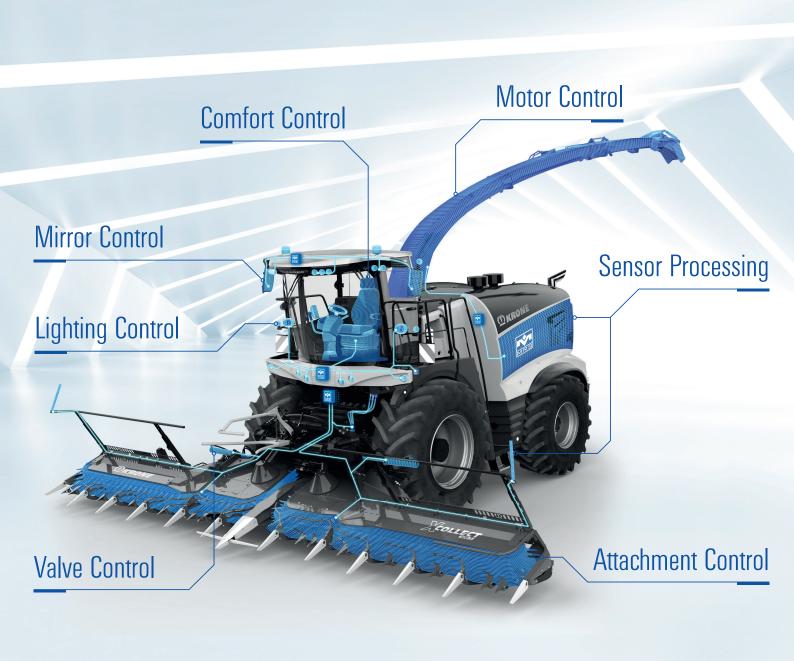

## **Applications**

#### **Comfort Control**

Confort zone control in the interior like ventilation, driver's seat or temperature.

#### **Attachment Control**

Control of attachments such as round balers, bale fork or mower.

#### **Valve Control**

Hydraulic control of in and out folding of equipment, e.g. for of a farm machine.

#### **Sensor Processing**

Evaluation of sensors from the engine compartment, e.g.: Oil pressure, temperature and parameters / values.

#### **Lighting Control**

Lighting control like flashing lights and taillights, working lights and warning lights.

#### **Motor Control**

Control and regulation of electric motors up to 10 A.

#### **Mirror Control**

Control of small electric motors for mirrors.