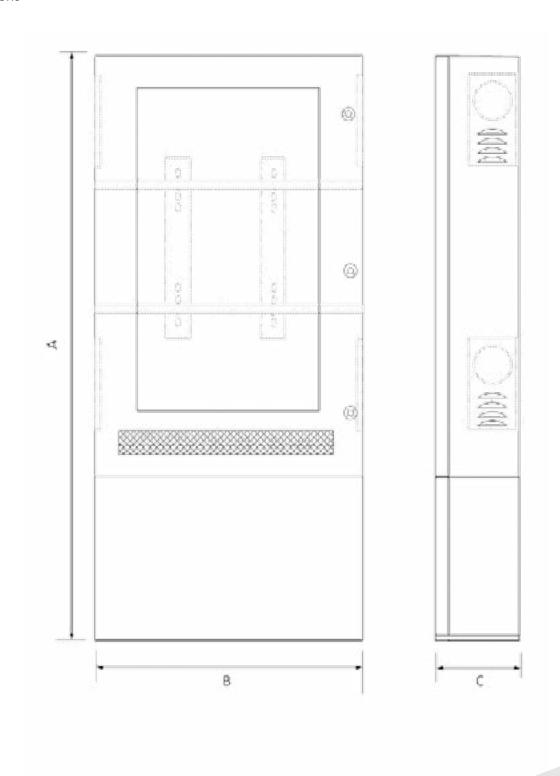

| Model                             | EN46FOP1                     | EN55FOP1         |
|-----------------------------------|------------------------------|------------------|
| Screen Size                       | 46"                          | 55"              |
| Overall Dimensions (A x B x C) mm | 1850 x 785 x 265             | 2050 x 860 x 265 |
| Gross Weight                      | 138KG                        | 148KG            |
| IP Certification                  | IP65 – IP55 with fan cooling |                  |
| Mounting                          | Freestanding                 |                  |
| Orientation                       | Portrait                     |                  |

## Dimensions

■ info@uvudisplays.com
■ 0161 222 0706
■ Quay West, Trafford Wharf Rd, Manchester M17 1HH