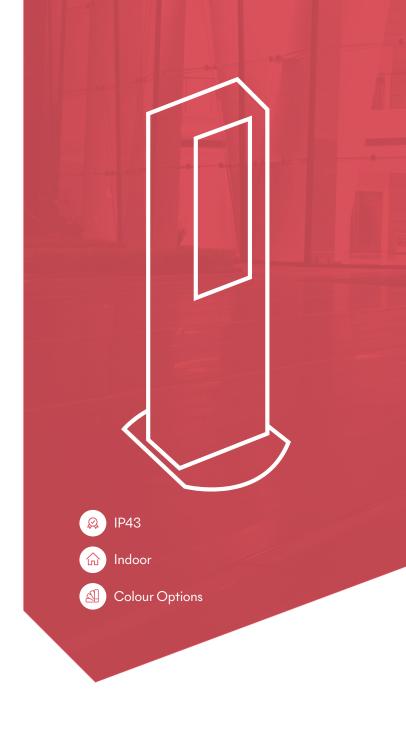

## **EN FIP1 Enclosures**

Specifically designed for indoor applications and sealed to IP43, the indoor totem range is robust, and aesthetically designed, without compromising functionality.

Enclosures are manufactured from aluminium, welded for maximum strength and then powder coated (colour optional), giving durability and protection.

The access panels, front and rear are tool removable permitting full access for serviceability.

The front is fitted with a window with Anti Reflective coating as standard.

Inside the housing would be an internal portrait mount for the display, on our patent pending screen mounting system that can move the display to either the front viewing window or to the rear of the housing, allowing the unit to accommodate screen depths up to 75mm.

## Each unit comprises:

- Internal adjustable portrait display mount
- 2 point inlet and outlet filtered fans
- Cable access panel
- PC Mounts
- Portable

| Model                                       | EN40FIP1        | EN47FIP1        | EN55FIP1        |
|---------------------------------------------|-----------------|-----------------|-----------------|
| Screen Size                                 | 40" - 43"       | 46" - 49"       | 55"             |
| Overall Dimensions (A x B x C) mm           | 1801 x 712 x 90 | 1900 x 785 x 90 | 2050 x 900 x 90 |
| Base Plate Dimensions (Optional) (E x F) mm | 700 x 700       | 800 x 700       | 900 x 750       |
| Gross Weight                                | 42 KG           | 48 KG           | 58 KG           |
| IP Certification                            | IP43            |                 |                 |
| Mounting                                    | Freestanding    |                 |                 |
| Orientation                                 | Portrait        |                 |                 |