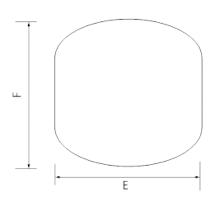

## Each unit comprises:

- Internal adjustable portrait display mount
- 2 point inlet and outlet filtered fans
- Cable access panel
- PC Mounts
- Portable

| Model                                       | EN40FIP1        | EN47FIP1        | EN55FIP1        |
|---------------------------------------------|-----------------|-----------------|-----------------|
| Screen Size                                 | 40" - 43"       | 46" - 49"       | 55"             |
| Overall Dimensions (A x B x C) mm           | 1801 x 712 x 90 | 1900 x 785 x 90 | 2050 x 900 x 90 |
| Base Plate Dimensions (Optional) (E x F) mm | 700 x 700       | 800 x 700       | 900 x 750       |
| Gross Weight                                | 42 KG           | 48 KG           | 58 KG           |
| IP Certification                            | IP43            |                 |                 |
| Mounting                                    | Freestanding    |                 |                 |
| Orientation                                 | Portrait        |                 |                 |

## Dimensions

▼ info@uvudisplaγs.com

0161 222 0706

Quaγ West, Trafford Wharf Rd, Manchester M17 1HH

www.uvudisplays.com