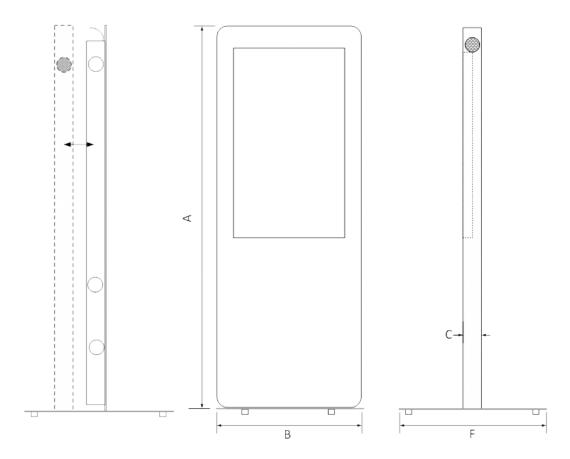

## Each unit comprises:

- Internal adjustable portrait display mount
- 2 point inlet and outlet filtered fans
- Cable access panel
- PC Mounts
- Portable

| Model                                       | EN40FIP1        | EN47FIP1        | EN55FIP1        |
|---------------------------------------------|-----------------|-----------------|-----------------|
| Screen Size                                 | 40" - 43"       | 46" - 49"       | 55"             |
| Overall Dimensions (A x B x C) mm           | 1801 x 712 x 90 | 1900 x 785 x 90 | 2050 x 900 x 90 |
| Base Plate Dimensions (Optional) (E x F) mm | 700 x 700       | 800 x 700       | 900 x 750       |
| Gross Weight                                | 42 KG           | 48 KG           | 58 KG           |
| IP Certification                            | IP43            |                 |                 |
| Mounting                                    | Freestanding    |                 |                 |
| Orientation                                 | Portrait        |                 |                 |

## Dimensions

▼ info@uvudisplaγs.com

0161 222 0706

Quaγ West, Trafford Wharf Rd, Manchester M17 1HH

www.uvudisplays.com