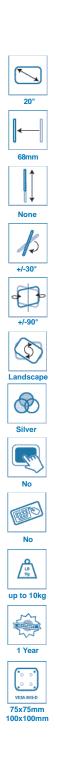

## Specifications

| Arm Ext.:               | 68mm      |
|-------------------------|-----------|
| Monitor Height Adjust   | None      |
| Tilt Adjustment:        | +/-30°    |
| Monitor Swivel          | +/-90°    |
| Monitor Orientation     | Landscape |
| Colour                  | Silver    |
| Touch Screen Stable     | No        |
| Keyboard and Mouse Tray | No        |
| Max Monitor Weight      | 10kg      |
|                         |           |