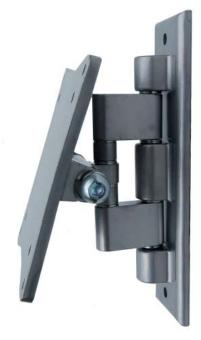

## EMX100 Series LCD Wall Mount Arm

The stylish and compact EMX100 provides 60° of tilt and up to 140° of angle left to right. Extends from 48mm to 68mm from the wall. Supports LCD monitors and TVs up to 10kg and is supplied with 75mm and 100mm VESA interface fittings. Supplied fully assembled for quick and simple installation. Complete with wall fixings. Finished in silver.

## Part Number: EMX100

- Stylish, adjustable wall mount arm for LCD monitors and TVs.
- Compact design.
- Simple installation.
- Extends to 68mm from the wall.
- Folds to within 48mm of the wall.
- All metal construction.
- · Provides tilt and angle left to right movement.
- Supplied fully assembled.
- Complete with 75mm x 75mm and 100mm x 100mm VESA interface plates.
- Supports up to 10kg (approximately 20" LCD/TV)