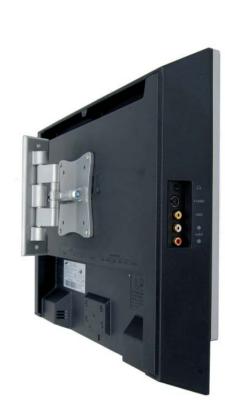

## EMX100 Series LCD Wall Mount Arm

The stylish and compact EMX100 provides 60° of tilt and up to 140° of angle left to right. Extends from 48mm to 68mm from the wall. Supports LCD monitors and TVs up to 10kg and is supplied with 75mm and 100mm VESA interface fittings. Supplied fully assembled for quick and simple installation. Complete with wall fixings. Finished in silver.

## Part Number: EMX100

- Stylish, adjustable wall mount arm for LCD monitors and TVs.
- Compact design.
- Simple installation.
- Extends to 68mm from the wall.
- Folds to within 48mm of the wall.
- All metal construction.
- · Provides tilt and angle left to right movement.
- Supplied fully assembled.
- Complete with 75mm x 75mm and 100mm x 100mm VESA interface plates.
- Supports up to 10kg (approximately 20" LCD/TV)