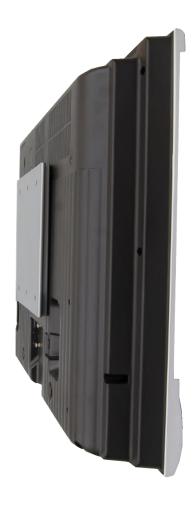

## **Specification Sheet**

40Kg

Education

Manufacturing

Commerical

- Supports up to 40KG
- VESA 200mm x 200mm
- Mount directly to the wall
- Great for digital signage solutions
- Easy to install

The ErgoMounts EMFX200 is designed to mount heavy duty monitors & TV's to the wall on a slim and cost effective mounting plate.

Suitable for screens with a VESA 200mm x 200mm interfaces and weighing up to 40Kgs this compact mount attaches the screen just 18mm away from the wall and locks the monitor securely into place.

For years the EMFX200 has been one of our leading TV Wall Mounts due to it's adaptability and simplicity to install. Attach one of the mounting plates to the back of your TV, the other to the wall and hook the two together. Once hooked a security bolt holds the two pieces in place for a secure and stable installation. When looking to perform maintenance to the screens or replace it with a different model all you have to do is release the security bolt, unhook the screen and then re-attach the EMFX200 plate to your new monitor.