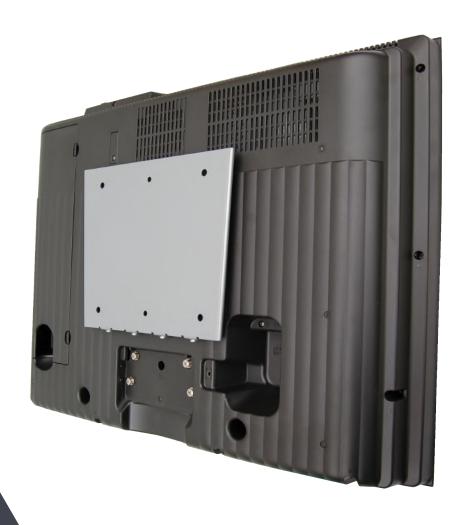

## **Specification Sheet**

40Kg

Education

Manufacturing

Commerical

- Supports up to 40KG
- VESA 200mm x 200mm
- Mount directly to the wall
- Great for digital signage solutions
- Easy to install

The ErgoMounts EMFX200 is designed to mount heavy duty monitors & TV's to the wall on a slim and cost effective mounting plate.

Suitable for screens with a VESA 200mm x 200mm interfaces and weighing up to 40Kgs this compact mount attaches the screen just 18mm away from the wall and locks the monitor securely into place.

For years the EMFX200 has been one of our leading TV Wall Mounts due to it's adaptability and simplicity to install. Attach one of the mounting plates to the back of your TV, the other to the wall and hook the two together. Once hooked a security bolt holds the two pieces in place for a secure and stable installation. When looking to perform maintenance to the screens or replace it with a different model all you have to do is release the security bolt, unhook the screen and then re-attach the EMFX200 plate to your new monitor.