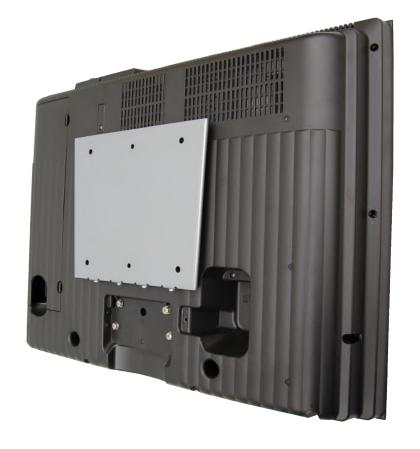

## **Specification Sheet**

40Kg

Education

Manufacturing

Commerical

- Supports up to 40KG
- VESA 200mm x 200mm
- Mount directly to the wall
- Great for digital signage solutions
- Easy to install

The ErgoMounts EMFX200 is designed to mount heavy duty monitors & TV's to the wall on a slim and cost effective mounting plate.

Suitable for screens with a VESA 200mm x 200mm interfaces and weighing up to 40Kgs this compact mount attaches the screen just 18mm away from the wall and locks the monitor securely into place.

For years the EMFX200 has been one of our leading TV Wall Mounts due to it's adaptability and simplicity to install. Attach one of the mounting plates to the back of your TV, the other to the wall and hook the two together. Once hooked a security bolt holds the two pieces in place for a secure and stable installation. When looking to perform maintenance to the screens or replace it with a different model all you have to do is release the security bolt, unhook the screen and then re-attach the EMFX200 plate to your new monitor.