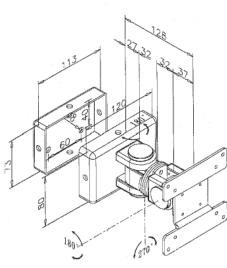

## **Delta Series Triple Pivot LCD Wall Mounts**

The Delta Series triple pivot direct wall mount mounts any VESA 75mm x 75mm or 100mm x 100mm LCD monitor or TV close to the wall and provides tilt, angle left to right and and portrait to landscape movement. Its two piece design allows for quick and simple installation.

Supports up to 12 kg in weight. Suitable for touch screen applications.

Available in black finish.

- Durable, cost effective adjustable wall mount for LCD monitors and TVs.
- Simple Installation.
- Tilt, swivel and landscape to portrait movement.
- Touch screen stable.
- Provides +/-90° tilt and +/-90° angle left to right
- Monitors can move through landscape to portrait.
- Supplied with 75mm x 75mm and 100mm x 100mm VESA interface plates.