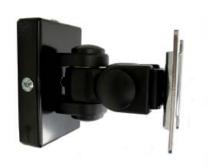

## **Delta Series Single Pivot LCD Wall Mounts**

The Delta Series single pivot direct wall mount mounts any VESA 75mm or 100mm LCD monitor or tv close to the wall and provides tilt and portrait to landscape movement. Its two piece design allows for quick and simple installation. Supports up to 12 kg's in weight. Suitable for touch screen applications.

## Part Number: EM171B - Single Pivot Black

- Durable, cost effective adjustable wall mount for LCD monitors and TVs.
- Simple Installation.
- Tilt and landscape to portrait movement.
- Touch screen stable.
- Provides +/-90° tilt.
- Monitors can move through landscape to portrait.
- Supplied with 75mm x 75mm and 100mm x 100mm VESA interface plates.
- Can be locked off in position.