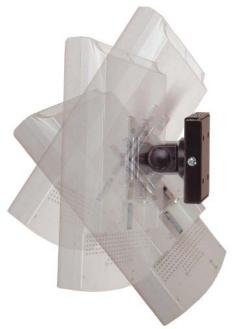

## **Delta Series Triple Pivot LCD Wall Mounts**

The Delta Series triple pivot direct wall mount mounts any VESA 75mm x 75mm or 100mm x 100mm LCD monitor or TV close to the wall and provides tilt, angle left to right and and portrait to landscape movement. Its two piece design allows for quick and simple installation.

Supports up to 12 kg in weight. Suitable for touch screen applications.

Available in black finish.

- Durable, cost effective adjustable wall mount for LCD monitors and TVs.
- Simple Installation.
- Tilt, swivel and landscape to portrait movement.
- Touch screen stable.
- Provides +/-90° tilt and +/-90° angle left to right
- Monitors can move through landscape to portrait.
- Supplied with 75mm x 75mm and 100mm x 100mm VESA interface plates.