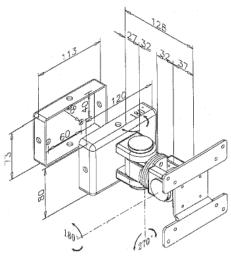

## **Delta Series Triple Pivot LCD Wall Mounts**

The Delta Series triple pivot direct wall mount mounts any VESA 75mm x 75mm or 100mm x 100mm LCD monitor or TV close to the wall and provides tilt, angle left to right and and portrait to landscape movement. Its two piece design allows for quick and simple installation.

Supports up to 12 kg in weight. Suitable for touch screen applications.

Available in black finish.

- Durable, cost effective adjustable wall mount for LCD monitors and TVs.
- Simple Installation.
- Tilt, swivel and landscape to portrait movement.
- Touch screen stable.
- Provides +/-90° tilt and +/-90° angle left to right
- Monitors can move through landscape to portrait.
- Supplied with 75mm x 75mm and 100mm x 100mm VESA interface plates.