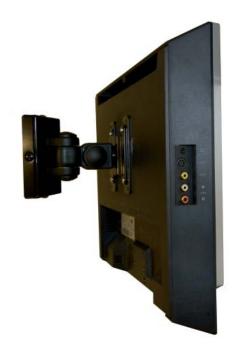

## **Delta Series Triple Pivot LCD Wall Mounts**

The Delta Series triple pivot direct wall mount mounts any VESA 75mm x 75mm or 100mm x 100mm LCD monitor or TV close to the wall and provides tilt, angle left to right and and portrait to landscape movement. Its two piece design allows for quick and simple installation.

Supports up to 12 kg in weight. Suitable for touch screen applications.

Available in black finish.

- Durable, cost effective adjustable wall mount for LCD monitors and TVs.
- Simple Installation.
- Tilt, swivel and landscape to portrait movement.
- Touch screen stable.
- Provides +/-90° tilt and +/-90° angle left to right
- Monitors can move through landscape to portrait.
- Supplied with 75mm x 75mm and 100mm x 100mm VESA interface plates.