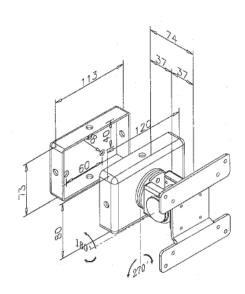

## **Delta Series Triple Pivot LCD Wall Mounts**

The Delta Series triple pivot direct wall mount mounts any VESA 75mm x 75mm or 100mm x 100mm LCD monitor or TV close to the wall and provides tilt, angle left to right and and portrait to landscape movement. Its two piece design allows for quick and simple installation.

Supports up to 12 kg in weight. Suitable for touch screen applications.

Available in black finish.

- Durable, cost effective adjustable wall mount for LCD monitors and TVs.
- Simple Installation.
- Tilt, swivel and landscape to portrait movement.
- Touch screen stable.
- Provides +/-90° tilt and +/-90° angle left to right
- Monitors can move through landscape to portrait.
- Supplied with 75mm x 75mm and 100mm x 100mm VESA interface plates.

140mm

None

+/-90° +/-90°

**Black** 

Yes

No

12kg

3 Years