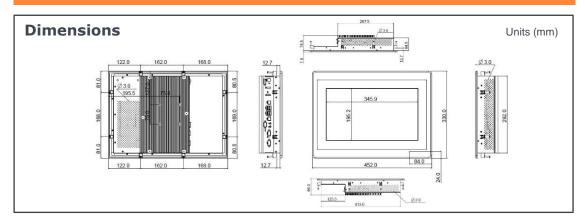

## **Specification**

| Product                       |                        | WLP-7F20-16 BKFT                                                                                                                      | WLP-7F20-16 BKPT                           |
|-------------------------------|------------------------|---------------------------------------------------------------------------------------------------------------------------------------|--------------------------------------------|
| Main System                   | CPU                    | 6th generation Intel® Core i7/i5/i3 processor<br>7th generation Intel® Core i7/i5 processor                                           |                                            |
|                               | Graphic                | Intel® integrated HD Graphics by CPU                                                                                                  |                                            |
|                               | Memory                 | Two 2133 MHz DDR4 SODIMM socket support dual Channel, non-<br>ECC, up to 32GB                                                         |                                            |
|                               | OS Support             | Win 7, Win 7 Pro, Win 8, Win 10                                                                                                       |                                            |
| Display                       | Size                   | 15.6", 16:9                                                                                                                           |                                            |
|                               | Resolution (pixel)     | 1366 x 768                                                                                                                            |                                            |
|                               | Number of Colors       | 16.2M colors                                                                                                                          |                                            |
|                               | View Angle (H/V)       | 170(H) / 160(V)                                                                                                                       |                                            |
|                               | Brightness(cd/m², nit) | 400 nits                                                                                                                              |                                            |
|                               | Contrast Ratio         | 500:1 (Typ)                                                                                                                           |                                            |
|                               | Туре                   | Full flat resistive touch panel                                                                                                       | Full flat projected capacitive touch panel |
| Touch Panel                   | Light Transmission     | 80 ± 5%                                                                                                                               | 90 ± 3%                                    |
|                               | Hardness               | 3H                                                                                                                                    | 7H                                         |
|                               | Lifetime               | 35M times                                                                                                                             | 100M times                                 |
| Storage &                     | Storage                | ,                                                                                                                                     | (with anti-vibration mechanism)            |
| Expansion                     | Expansion              | Mini PCIe x 1, M.2 Type E x 1                                                                                                         |                                            |
|                               | USB                    | USB 3.0 x 4                                                                                                                           |                                            |
| 1/0 D                         | COM                    | 2 X RS-232, 1 X RS-232/422/485                                                                                                        |                                            |
| I/O Ports                     | LAN                    | 2 x RJ-45                                                                                                                             |                                            |
|                               | Audio / Video          | 3.5mm phone jack connector x 2 ( Line-out, Mic-in) / DP x 2                                                                           |                                            |
|                               | Control Keys           | Rear bottom: Power on /off                                                                                                            |                                            |
| Power                         | Power input            | DC 9 ~ 32V, DC 12V, optional DC 12 (by DC-DC adapter)                                                                                 |                                            |
|                               | Power adapter          | External, 60 watts, universal 100 ~240V AC in, 12V DC out, 5A                                                                         |                                            |
| Environmental                 | Temperature            | Operating Temperature: $0{\sim}50^{\circ}\!\mathbb{C}$ (12V DC , air flow cooling) Storage Temperature: -20~60 $^{\circ}\!\mathbb{C}$ |                                            |
|                               | Humidity               | Operating & Storage: 10 ~ 90%, non-condensing                                                                                         |                                            |
|                               | Water/Dust resistance  | IP66 at front                                                                                                                         |                                            |
| Mechanical<br>Characteristics | Housing                | Front bezel is Aluminum, others are SECC with black coating                                                                           |                                            |
|                               | Dimensions (Net: mm)   | 452 (H) x 330 (V) x 86 (T)                                                                                                            |                                            |
|                               | Weights (Net: kg))     | TBD kg                                                                                                                                |                                            |
|                               | Mounting               | Panel mount, Optional Open frame / Chassis, VESA (75x75)                                                                              |                                            |
| Certification                 | CE/ FCC/ VCCI Class B  |                                                                                                                                       |                                            |