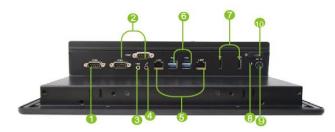

- RS232 x 2
- OP x 2
- 8 Reset
- 4 Microphone-in
- ODC-in
- 6 LAN x 2
- Power on/off